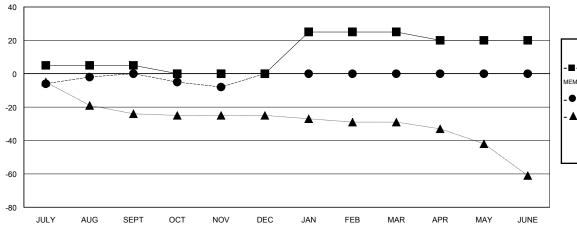

## GOALS AND ACTUAL MEMBERS CUMULATIVE

| -=-   | CURRENT YEAR GOALS FOR NEW |
|-------|----------------------------|
| MEMAD | EDS                        |

- CURRENT YEAR ACTUAL MEMBERS

- ▲ - LAST YEAR ACTUAL MEMBERS