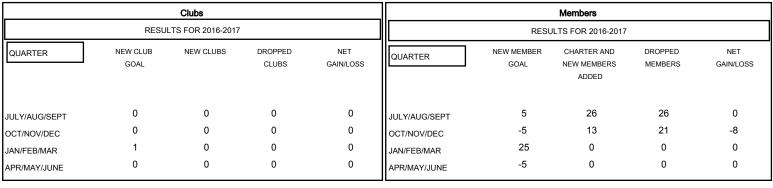

## GOALS AND ACTUAL NEW CLUBS CUMULATIVE

|  | DROPPED CLUBS: 0 |    | 19 CLUBS OF 64 ADDED 1 OR MORE<br>NEW MEMBERS | GENDER DISTRIBUTION                   |                |
|--|------------------|----|-----------------------------------------------|---------------------------------------|----------------|
|  |                  |    |                                               | MALE                                  | 1,132 (72.42%) |
|  |                  |    |                                               | FEMALE                                | 431 (27.58%)   |
|  | DROPPED MEMBERS  |    |                                               |                                       |                |
|  | DECEASED         | 8  | CLICK HERE FOR HEALTH                         |                                       |                |
|  | CLUB CANCELLED   | 0  | ASSESSMENT DATA                               | FAMILY UNIT MEMBERS HEAD OF HOUSEHOLD |                |
|  | OTHER            | 39 |                                               |                                       |                |
|  | TOTAL            | 47 |                                               | NON-HEAD OF HOUSEHOLD                 | 1              |